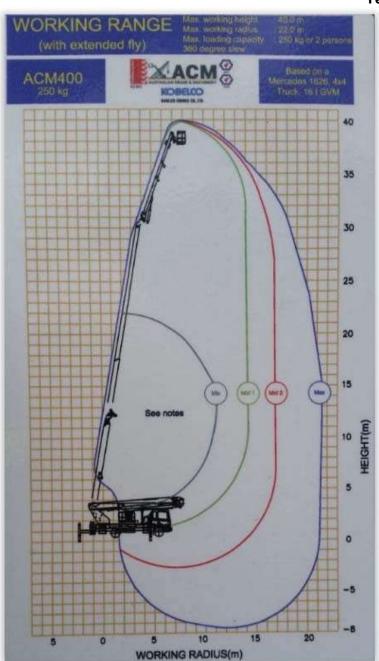

## ACM-400 40M

| ACM | Max.<br>working<br>height | Max.<br>working<br>outreach,<br>approx. | Safe<br>working<br>load | Transportation<br>height | Transportation length | Transportation width | GVW   |
|-----|---------------------------|-----------------------------------------|-------------------------|--------------------------|-----------------------|----------------------|-------|
| 400 | 40m                       | 22m                                     | 500kg                   | 4.10m                    | 8.5m                  | 2.45m                | 14.1t |